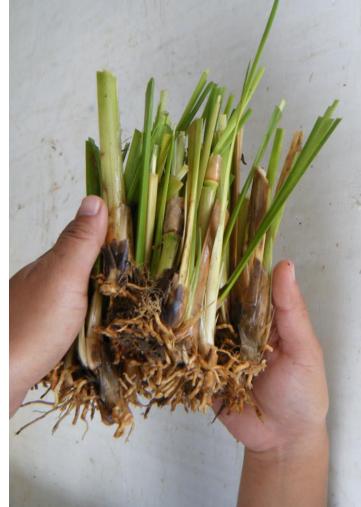

### HISTORY OF VETIVER USE IN THE PHILIPPINES

### The Vetiver Farm Philippines Experience

MARY NOAH S.J. MANARANG President



### **VETIVER IN THAILAND**



### มูลนิธิชัยพัฒนา THE CHAIPATTANA FOUNDATION





### THE EARLY BEGININGS





### Trial propagation on idle rice fields



## THE EARLY BEGININGS

### Bare root and poly bagged Vetiver propagation





## EARLY USE OF VETIVER

Vetiver is reported to have been used in the Philippines as early as the 1930's in slope sugar plantations in San Carlos City





## Local Names of Vetiver



In northern Luzon and in Bicol region Vetiver is known as:

\*moras \* anias de moras \* ilib

# **FIRST PROJECT**

### **Kalibo Caticlan Road-widening Project**







### SUBIC-TIPO ROAD OLONGAPO CITY



### VETIVER PROMOTION AND APPLICATION BY GOVERNMENT AGENCIES

0

### Department of Public Works and Highways

### **Slope Protection Project with Vetiver and Coconets**







### Department of Public Works and Highways LAHAR DIKE PROTECTION PROJECT



### VETIVER RESEARCH COLLABORATIONS WITH ACADEME AND PRIVATE SECTOR

# DE L