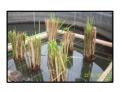

A bamboo pontoon (1mx1m) installed last January 24,2014 in each fish production tanks. Each pontoon was planted with 6 balls of vetiver grass at 10-15 shoots per balls.

Vetiver pontoon in tank 8 with newly grown leaves shoots and roots after one month of treatment.

The vetiver grows new shoots and green leaves with the highest count of 118 in tank 4 followed by113 ( tank 8), 100 ( tank6) . These tanks were stocked with the highest density of pangasius. A 100% survival rate of vetiver grass was obtained in all the pontoon installed.