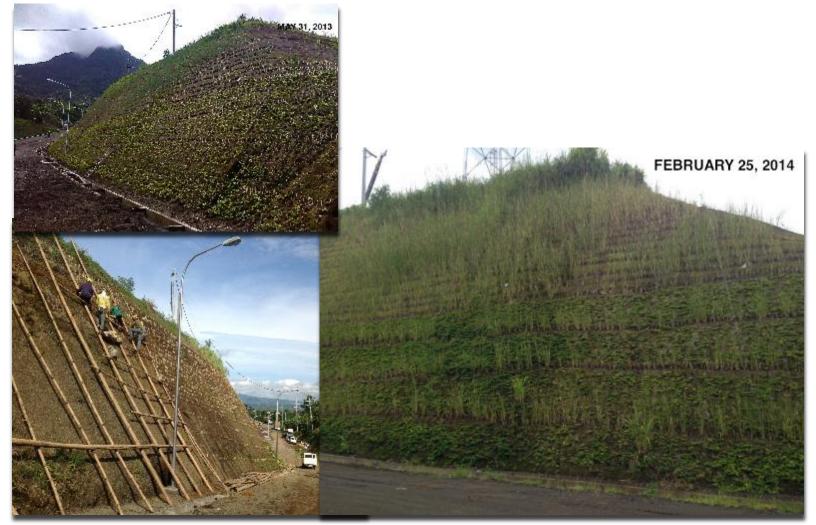

### **Slope Protection Project with Vetiver and Coconets**

### Department of Public Works and Highways LAHAR DIKE PROTECTION PROJECT