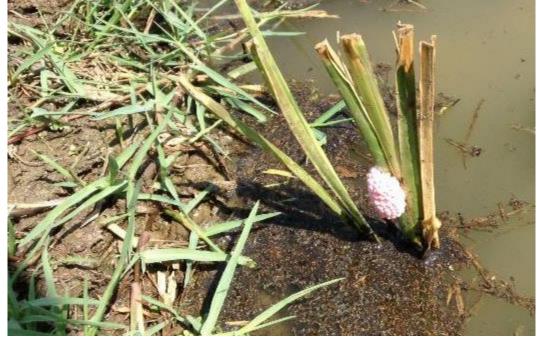

A bamboo pontoon (1mx1m) installed last January 24,2014 in each fish production tanks. Each pontoon was planted with 6 balls of vetiver grass at 10-15 shoots per balls.

Vetiver pontoon in tank 8 with newly grown leaves shoots and roots after one month of treatment.

The vetiver grows new shoots and green leaves with the highest count of 118 in tank 4 followed by113 ( tank 8), 100 ( tank6) . These tanks were stocked with the highest density of pangasius. A 100% survival rate of vetiver grass was obtained in all the pontoon installed.