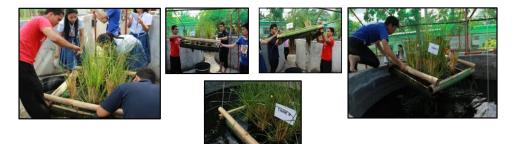

The pangasius intensive culture project of the LSPU Los Banos Campus College of Fisheries at Los Banos Laguna with nine (9) units of circular concrete tanks (6.5 m<sup>3</sup> capacity) stocked with pangasius fingerlings at varying densities of 300, 450 and 600 fish as study treatments I ( tanks 2,5,9), treatment II ( tanks 1,3,7), treatment III ( tanks 4,6,8) respectively.

A bamboo pontoon (1mx1m) installed last January 24,2014 in each fish production tanks. Each pontoon was planted with 6 balls of vetiver grass at 10-15 shoots per balls.

Vetiver pontoon in tank 8 with newly grown leaves shoots and roots after one month of treatment.

The vetiver grows new shoots and green leaves with the highest count of 118 in tank 4 followed by113 ( tank 8), 100 ( tank6) . These tanks were stocked with the highest density of pangasius. A 100% survival rate of vetiver grass was obtained in all the pontoon installed.