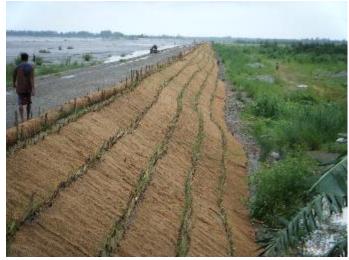

### **Slope Protection Project with Vetiver and Coconets**

### Department of Public Works and Highways LAHAR DIKE PROTECTION PROJECT