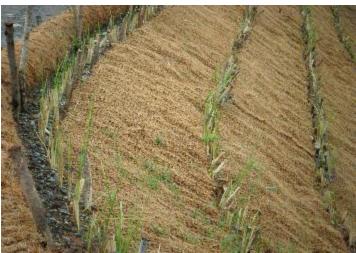

### **Slope Protection Project with Vetiver and Coconets**

### Department of Public Works and Highways LAHAR DIKE PROTECTION PROJECT