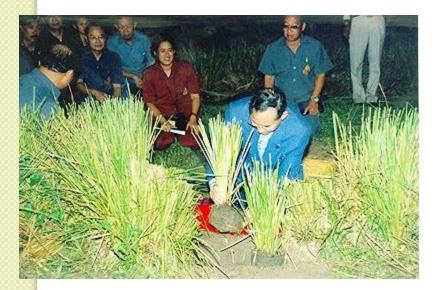

### THE EARLY BEGININGS

### Trial propagation on idle rice fields

## THE EARLY BEGININGS