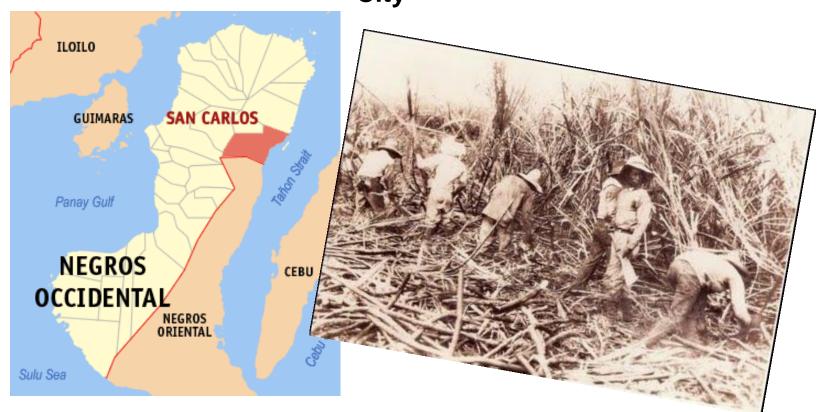

## EARLY USE OF VETIVER

Vetiver is reported to have been used in the Philippines as early as the 1930's in slope sugar plantations in San Carlos City