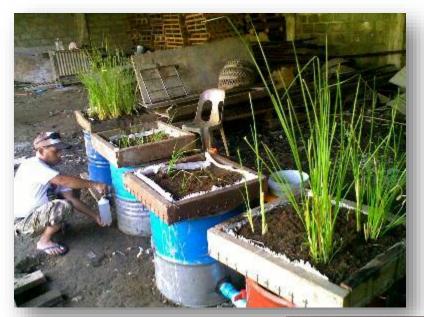

### **VETIVER on AQUAPONICS**

Vetiver on Aquaponics is a water management strategy to minimize water issues while maximizing efficient use of water characterized by the symbiotic growing of plants (vetiver grass) and aquatic animals in one system.

The pangasius intensive culture project of the LSPU Los Banos Campus College of Fisheries at Los Banos Laguna with nine (9) units of circular concrete tanks (6.5 m<sup>3</sup> capacity) stocked with pangasius fingerlings at varying densities of 300, 450 and 600 fish as study treatments I ( tanks 2,5,9), treatment II ( tanks 1,3,7), treatment III ( tanks 4,6,8) respectively.

A bamboo pontoon (1mx1m) installed last January 24,2014 in each fish production tanks. Each pontoon was planted with 6 balls of vetiver grass at 10-15 shoots per balls.

Vetiver pontoon in tank 8 with newly grown leaves shoots and roots after one month of treatment.