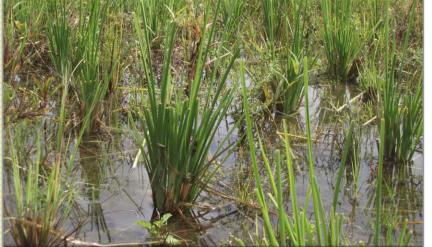

### HISTORY OF VETIVER USE IN THE PHILIPPINES

### The Vetiver Farm Philippines Experience

MARY NOAH S.J. MANARANG President



### **VETIVER IN THAILAND**



### มูลนิธิชัยพัฒนา THE CHAIPATTANA FOUNDATION





### THE EARLY BEGININGS





### Trial propagation on idle rice fields



## THE EARLY BEGININGS

### Bare root and poly bagged Vetiver propagation





## EARLY USE OF VETIVER

Vetiver is reported to have been used in the Philippines as early as the 1930's in slope sugar plantations in San Carlos City





## Local Names of Vetiver



In northern Luzon and in Bicol region Vetiver is known as:

\*moras \* anias de moras \* ilib

# **FIRST PROJECT**

### **Kalibo Caticlan Road-widening Project**







### SUBIC-TIPO ROAD OLONGAPO CITY



### VETIVER PROMOTION AND APPLICATION BY GOVERNMENT AGENCIES

0

### Department of Public Works and Highways

### **Slope Protection Project with Vetiver and Coconets**







### Department of Public Works and Highways LAHAR DIKE PROTECTION PROJECT



### VETIVER RESEARCH COLLABORA