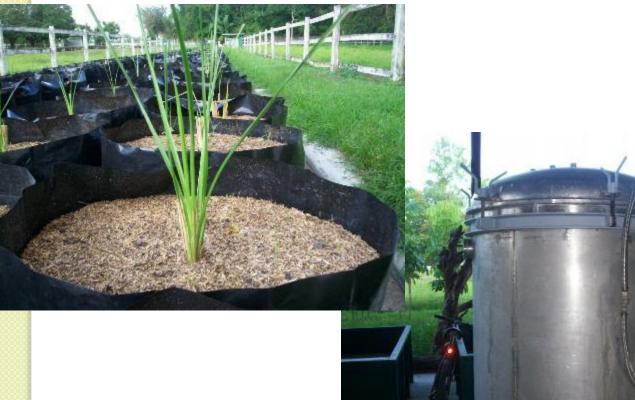

### **VETIVER on AQUAPONICS**

Vetiver on Aquaponics is a water management strategy to minimize water issues while maximizing efficient use of water characterized by the symbiotic growing of plants (vetiver grass) and aquatic animals in one system.

The pangasius intensive culture project of the LSPU Los Banos Campus College of Fisheries at Los Banos Laguna with nine (9) units of circular concrete tanks (6.5 m<sup>3</sup> capacity) stocked with pangasius fingerlings at varying densities of 300, 450 and 600 fish as study treatments I ( tanks 2,5,9), treatment II ( tanks 1,3,7), treatment III ( tanks 4,6,8) respectively.

A bamboo pontoon (1mx1m) installed last January 24,2014 in each fish production tanks. Each pontoon was planted with 6 balls of vetiver grass at 10-15 shoots per balls.

Vetiver pontoon in tank 8 with newly grown leaves shoots and roots after one month of treatment.

The vetiver grows new shoots and green leaves with the highest count of 118 in tank 4 followed by113 ( tank 8), 100 ( tank6) . These tanks were stocked with the highest density of pangasius. A 100% survival rate of vetiver grass was obtained in all the pontoon installed.