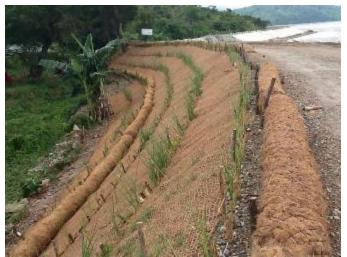

### **Slope Protection Project with Vetiver and Coconets**

### Department of Public Works and Highways LAHAR DIKE PROTECTION PROJECT