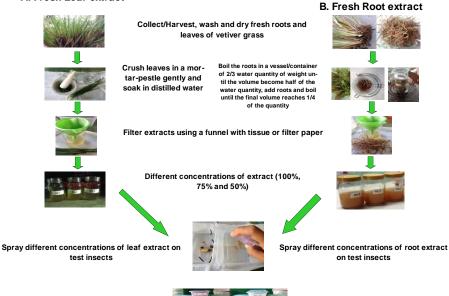

### ABSTRACT

Fresh roots and leaves of vetiver were extracted by boiling and crushing methods, respectively. Toxicity of vetiver extractions were examined on asian orn borer and common cutworm under controlled conditions. Spraying of extracts was done to test the efficacy of fresh vetiver root and leaf extract gainst common cutworm and asian corn borer. Different concentrations of vetiver extracts (100%, 75%, and 50%) using distilled water as a solvent, vere used in this study. Mortality was observed daily for 24, 48 and 72 hours. It was observed that mortality of common cutworm is higher on 75% conentration with 67% mortality on both fresh root and leaf extracts. On the contrary, mortality of asian corn borer only obtained 12% on leaf extract and % on root extract at100% concentration; 7% on leaf and root extracts at 75% concentration; and 8% and 3% on leaf and root extract, respectively at 0% concentration.

### OBJECTIVES

- 1. To determine the efficacy of vetiver root and leaf extracts against common cutworm and asian corn borer.
- 2. To compare the mortality of common cutworm and asian corn borer in various concentration of fresh vetiver root and leaf extracts.

### MATERIALS AND METHODS

### A. Fresh Leaf extract

VGFT FARM

VETIVER FARMS PHILIPPINES

Observe daily for 24, 48 and 72 hours

### **Results and Discussion**

Toxicities of fresh vetiver leaf extract against asian corn borer and common cutworm were shown in Tables 1 and 2. The results demonstrate hat mortality of asian corn borer at different concentrations of 50%, 75% and 100% attained 8%, 7% and 12%, respectively. This result indicates over efficacy of fresh vetiver leaf extract against asian corn borer. On the contrary, fresh leaf extract showed higher efficacy against common utworm with 63%, 67% and 42% mortality at 50%, 75% and 100% concentrations, respectively (Table 2).