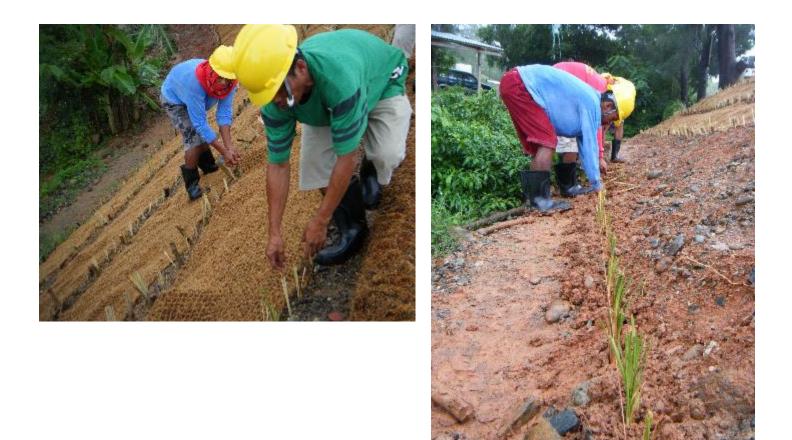

### Trial propagation on idle rice fields

### Bare root and poly bagged Vetiver propagation