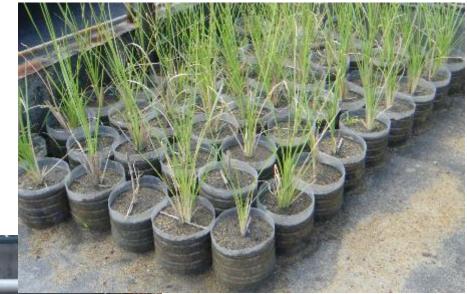

te tanks (6.5 m<sup>3</sup> capacity) stocked with pangasius fingerlings at varying densities of 300, 450 and 600 fish as study treatments I ( tanks 2,5,9), treatment II ( tanks 1,3,7), treatment III ( tanks 4,6,8) respectively.







A bamboo pontoon (1mx1m) installed last January 24,2014 in each fish production tanks. Each pontoon was planted with 6 balls of vetiver grass at 10-15 shoots per balls.



Vetiver pontoon in tank 8 with newly grown leaves shoots and roots after one month of treatment.

The vetiver grows new shoots and green leaves with the highest count of 118 in tank 4 followed by113 ( tank 8), 100 ( tank6) . These tanks were stocked with the highest density of pangasius. A 100% survival rate of vetiver grass was obtained in all the pontoon installed.

## **ASIA BREWERY**





# SLAGRITECH HYBRID RICE





### **VETIVER IN MEDIA**

# **PRINT & ONLINE**

JOIN DER PILSRIMAG

beig the Retired and

The Phil mains

MACIENDA SAN BENITO: GREEN RETREA

MANILA BULLETIN HOME NEWS - BUSINESS SPORTS - ENTERTAINMENT LIFESTYLE - TECHNEWS - OTHERS - EPAPER Sign up for free and connect to the world. Create a facebook profile Home & Business & Business Agenda > Noeh Manarang

President and CEO Vetiver Farms, Incorporated Noah Manarang

by Regina Abuyuan March 2, 2014

Mention "grass"—vetiver grass, that is—and Many Noah Manareng's eyes will light up like a 1,000-megawatt She knows the grass inside-out, and has built a flourishing and highly relevant business from it. The fact that Share this: 🛐 💟 🗐 one knows one greas inside-out, and ties oust a nouriening and regrey relevan